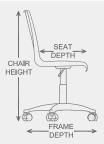

# Specifications

| Model                         | Shell<br>Size | Seat<br>Height    | Stool<br>Height | Seat<br>Width | Seat<br>Depth | Base<br>Width |
|-------------------------------|---------------|-------------------|-----------------|---------------|---------------|---------------|
| 18.5" A+ Pneumatic Lift Chair | Extra Wide    | 17.75" - 22.75"   | 31.75"          | 14"           | 15"           | 24"           |
| 17.5" A Pneumatic Lift Chair  | Standard      | 17.75" - 22.75"   | 31.75"          | 13"           | 14"           | 24"           |
| 15.5" Pneumatic Lift Chair    | Medium        | 14.375" - 16.875" | 27.5"           | 11.25"        | 12"           | 22"           |