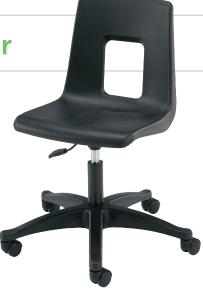

#### Seat:

- One-piece, injection-molded, polypropylene shell with a double contoured seat
- Waterfall edge promotes good circulation and relieves pressure points
- Shell is reinforced with ribs that allows greater flexibility for the upper back while still supporting the lower back
- Tapered opening in the back eliminates pressure and provides lower back comfort

 Chair with A+ seat features an extra-wide shell that provides 30% more seat surface

#### Base:

- Sturdy 5-star base swivels 360 degrees, and pneumatically adjusts in height with a side lever
- Choose from two pneumatic height adjustment ranges; 17 3/4" to 22 3/4" (A+ and A shells) or 14 3/8" to 16 7/8" (B shell)
- Comes standard with 2" diameter, nylon, free-rolling casters
- Optional bell glide set is available