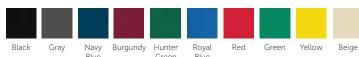

### **Seat Colors**

Visit us at www.ClassroomSelect.com or call 1-888-388-3224

**Environments that Inspire Learning** 

Five Nylon Twin-Wheel 2" Diameter Casters

Optional Bell Glide

Pneumatic Adjustment Comes in Two Height Ranges for All Ages of Students