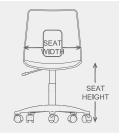

# Specifications

| Model                         | Shell<br>Size | Seat<br>Height    | Stool<br>Height | Seat<br>Width | Seat<br>Depth | Base<br>Width |
|-------------------------------|---------------|-------------------|-----------------|---------------|---------------|---------------|
| 18.5" A+ Pneumatic Lift Chair | Extra Wide    | 17.75" - 22.75"   | 31.75"          | 14"           | 15"           | 24"           |
| 17.5" A Pneumatic Lift Chair  | Standard      | 17.75" - 22.75"   | 31.75"          | 13"           | 14"           | 24"           |
| 15.5" Pneumatic Lift Chair    | Medium        | 14.375" - 16.875" | 27.5"           | 11.25"        | 12"           | 22"           |