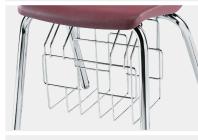

#### Frame:

- Chair frames are constructed from 1 1/8" 18-gauge tubular steel. 18.5" and 20.5" high chairs with A+ shells are formed with 16-gauge tubular steel.
- Seat is attached to the frame on the underside of the seat with six steel rivets.
  No exposed hardware on the surface
- Available in nickel-plated chrome or black powdercoat finishes
- Optional field installed wire book basket available for sizes 17.5", 18.5"A+ and 20.5"A+
- Stacks 10 high

## Features

Chair Opening Provides Comfort

Field installed Wire Book Basket Available for Sizes 17.5", 18.5"A+ and 20.5"A+