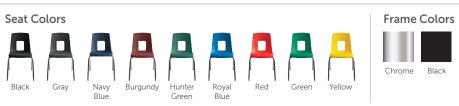

#### Seat:

- One-piece, injection-molded, polypropylene shell with a double contoured seat
- Waterfall edge promotes good circulation and relieves pressure points
- Shell is reinforced with ribs that allows greater flexibility at the upper back while still supporting the lower back
- Tapered opening in back eliminates pressure and provides lower back comfort
- Chairs in 18.5"A+ or 20.5"A+ seat heights feature an extra-wide shell with 30% more seat surface

#### Frame:

- Chair frames are constructed from 1 1/8" 18-gauge tubular steel. 18.5" and 20.5" high chairs with A+ shells are formed with 16-gauge tubular steel.
- Seat is attached to the frame on the underside of the seat with six steel rivets.
  No exposed hardware on the surface
- Available in nickel-plated chrome or black powdercoat finishes
- Optional field installed wire book basket available for sizes 17.5", 18.5"A+ and 20.5"A+
- Stacks 10 high