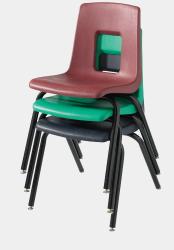

#### Frame:

- Chair frames are constructed from 1 1/8" 18-gauge tubular steel. 18.5" and 20.5" high chairs with A+ shells are formed with 16-gauge tubular steel.
- Seat is attached to the frame on the underside of the seat with six steel rivets.
  No exposed hardware on the surface
- Available in nickel-plated chrome or black powdercoat finishes
- Optional field installed wire book basket available for sizes 17.5", 18.5"A+ and 20.5"A+
- Stacks 10 high