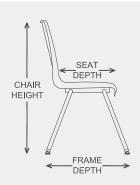

# Specifications

| Model               | Shell<br>Size | Seat<br>Height | Chair<br>Height | Seat<br>Width | Seat<br>Depth | Frame<br>Width | Frame<br>Depth |
|---------------------|---------------|----------------|-----------------|---------------|---------------|----------------|----------------|
| 20.5"A+ 4-Leg Chair | Extra Wide    | 20.5"          | 34.5"           | 14"           | 15"           | 23.25"         | 26"            |
| 18.5"A+ 4-Leg Chair | Extra Wide    | 18.5"          | 33.5"           | 14"           | 15"           | 21.5"          | 21.5"          |
| 17.5" 4-Leg Chair   | Standard      | 17.5"          | 31"             | 13"           | 14"           | 19"            | 21"            |
| 15.5" 4-Leg Chair   | Medium        | 15.5"          | 26.5"           | 11.25"        | 12"           | 18"            | 19.5"          |
| 13.5" 4-Leg Chair   | Small         | 13.5"          | 24"             | 10"           | 10.25"        | 16"            | 16.5"          |
| 11.5" 4-Leg Chair   | Small         | 11.5"          | 22"             | 10"           | 10.25"        | 15.5"          | 14.5"          |