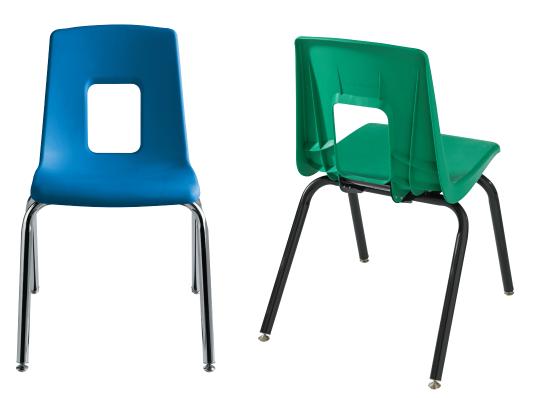

#### Seat:

- One-piece, injection-molded, polypropylene shell with a double contoured seat
- Waterfall edge promotes good circulation and relieves pressure points
- Shell is reinforced with ribs that allows greater flexibility at the upper back while still supporting the lower back
- Tapered opening in back eliminates pressure and provides lower back comfort
- Chairs in 18.5"A+ or 20.5"A+ seat heights feature an extra-wide shell with 30% more seat surface

#### Frame:

- Chair frames are constructed from 1 1/8" 18-gauge tubular steel. 18.5" and 20.5" high chairs with A+ shells are formed with 16-gauge tubular steel.
- Seat is attached to the frame on the underside of the seat with six steel rivets.
  No exposed hardware on the surface
- Available in nickel-plated chrome or black powdercoat finishes
- Optional field installed wire book basket available for sizes 17.5", 18.5"A+ and 20.5"A+
- Stacks 10 high