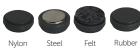

#### Glide Options

Felt Glides for tile and wood floors. Steel or Nylon Glides for tile and carpeted surfaces.