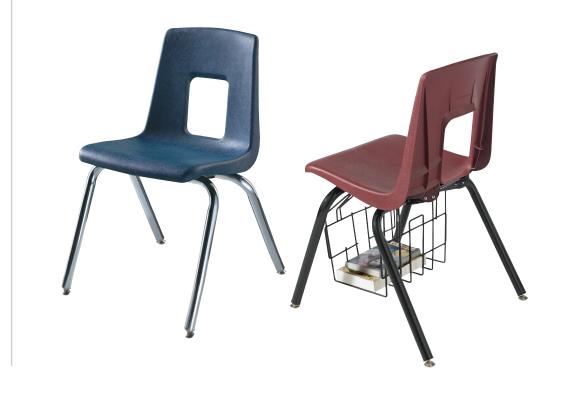

## **Four Leg Chair**

#### Seat:

- One-piece, injection-molded, polypropylene shell with a double contoured seat
- Waterfall edge promotes good circulation and relieves pressure points
- Shell is reinforced with ribs that allows greater flexibility at the upper back while still supporting the lower back
- Tapered opening in back eliminates pressure and provides lower back comfort
- Chairs in 18.5"A+ or 20.5"A+ seat heights feature an extra-wide shell with 30% more seat surface

#### Frame:

- Chair frames are constructed from 1 1/8" 18-gauge tubular steel. 18.5" and 20.5" high chairs with A+ shells are formed with 16-gauge tubular steel.
- Seat is attached to the frame on the underside of the seat with six steel rivets.
  No exposed hardware on the surface
- Available in nickel-plated chrome or black powdercoat finishes
- Optional field installed wire book basket available for sizes 17.5", 18.5"A+ and 20.5"A+
- Stacks 10 high

## Features

Chair Opening Provides Comfort

Field installed Wire Book Basket Available for Sizes 17.5", 18.5"A+ and 20.5"A+