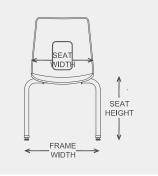

# Specifications

| Model               | Shell<br>Size | Seat<br>Height | Chair<br>Height | Seat<br>Width | Seat<br>Depth | Frame<br>Width | Frame<br>Depth |
|---------------------|---------------|----------------|-----------------|---------------|---------------|----------------|----------------|
| 20.5"A+ 4-Leg Chair | Extra Wide    | 20.5"          | 34.5"           | 14"           | 15"           | 23.25"         | 26"            |
| 18.5"A+ 4-Leg Chair | Extra Wide    | 18.5"          | 33.5"           | 14"           | 15"           | 21.5"          | 21.5"          |
| 17.5" 4-Leg Chair   | Standard      | 17.5"          | 31"             | 13"           | 14"           | 19"            | 21"            |
| 15.5" 4-Leg Chair   | Medium        | 15.5"          | 26.5"           | 11.25"        | 12"           | 18"            | 19.5"          |
| 13.5" 4-Leg Chair   | Small         | 13.5"          | 24"             | 10"           | 10.25"        | 16"            | 16.5"          |
| 11.5" 4-Leg Chair   | Small         | 11.5"          | 22"             | 10"           | 10.25"        | 15.5"          | 14.5"          |