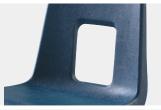

## Features

Chair Opening Provides Comfort

Field installed Wire Book Basket Available for Sizes 17.5", 18.5"A+ and 20.5"A+