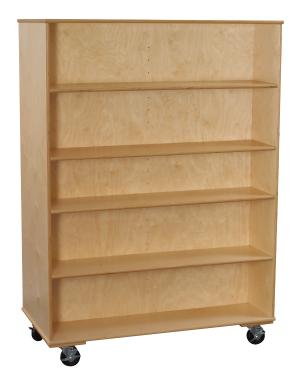

## **Mobile Bookcases**

## Specifications

| Model                            | Bookcase<br>Height | Bookcase<br>Width | Bookcase<br>Depth | Shelf<br>Width | Shelf<br>Depth |
|----------------------------------|--------------------|-------------------|-------------------|----------------|----------------|
| 67" Mobile Double Sided Bookcase | 36"                | 48"               | 24"               | 46"            | 11 1/8"        |
| 36" Mobile Double Sided Bookcase | 36"                | 48"               | 24"               | 46"            | 11 1/8"        |