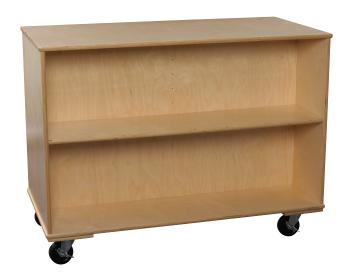

## **Mobile Bookcases**

## Specifications

| Model                            | Bookcase<br>Height | Bookcase<br>Width | Bookcase<br>Depth | Shelf<br>Width | Shelf<br>Depth |
|----------------------------------|--------------------|-------------------|-------------------|----------------|----------------|
| 67" Mobile Double Sided Bookcase | 36"                | 48"               | 24"               | 46"            | 11 1/8"        |
| 36" Mobile Double Sided Bookcase | 36"                | 48"               | 24"               | 46"            | 11 1/8"        |