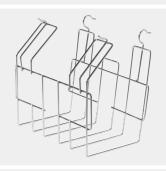

#### **Book Basket:**

- Optional field installed book basket is formed from 18-gauge steel rods
- Available in heavy-duty, nickel-plated chrome or black powdercoat finishes

## Features

Field Installed Wire Book Basket

Only available on 18"A and 18"A+ chairs

Optional Seat and Back Pads