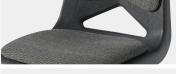

## 1100 Series Sled Base Chair

#### Seat:

- Ergonomically designed, one-piece, injection-molded, polypropylene shell with leather grain surface
- Waterfall edge promotes good circulation and relieves pressure points
- Design promotes correct seating posture.
  V-Back in chair provides ventilation for hips and provides spinal relief.
- Chair with 18" A+ seat features an extra wide shell that provides 20% more seat surface
- Optional seat and back pads are available on 18"A and 18"A+ chairs