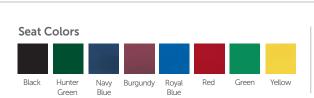

#### Seat:

- Ergonomically designed, one-piece, injection-molded, polypropylene shell with leather grain surface
- Waterfall edge promotes good circulation and relieves pressure points
- Design promotes correct seating posture.
  V-Back in chair provides ventilation for hips and provides spinal relief.
- Chair with 18" A+ seat features an extra wide shell that provides 20% more seat surface
- Optional seat and back pads are available on 18"A and 18"A+ chairs