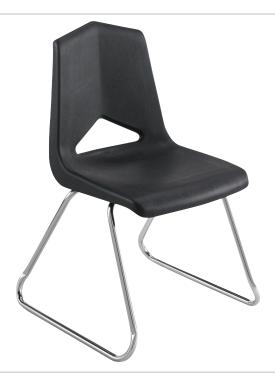

## 1100 Series Sled Base Chair

#### Seat:

- Ergonomically designed, one-piece, injection-molded, polypropylene shell with leather grain surface
- Waterfall edge promotes good circulation and relieves pressure points
- Design promotes correct seating posture.
  V-Back in chair provides ventilation for hips and provides spinal relief.
- Chair with 18" A+ seat features an extra wide shell that provides 20% more seat surface
- Optional seat and back pads are available on 18"A and 18"A+ chairs

#### Frame:

• Frame is a sled base design formed from 3/4", 16-gauge, steel tubing

- Steel tubing runs from front to back of the seat with radius corners on front and rear for ease of sliding on carpet
- Seat supports are die-formed from two, 14-gauge steel support braces with a continuous weld to conceal seat rivets
- Available in nickel-chrome plated or black powdercoat finishes
- Choose from 4 sizes with or without felt glides