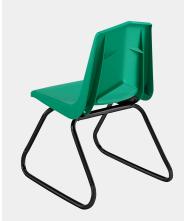

## 1100 Series Sled Base Chair

#### Seat:

- Ergonomically designed, one-piece, injection-molded, polypropylene shell with leather grain surface
- Waterfall edge promotes good circulation and relieves pressure points
- Design promotes correct seating posture.
  V-Back in chair provides ventilation for hips and provides spinal relief.
- Chair with 18" A+ seat features an extra wide shell that provides 20% more seat surface
- Optional seat and back pads are available on 18"A and 18"A+ chairs

#### Frame:

• Frame is a sled base design formed from 3/4", 16-gauge, steel tubing

- Steel tubing runs from front to back of the seat with radius corners on front and rear for ease of sliding on carpet
- Seat supports are die-formed from two, 14-gauge steel support braces with a continuous weld to conceal seat rivets
- Available in nickel-chrome plated or black powdercoat finishes
- Choose from 4 sizes with or without felt glides