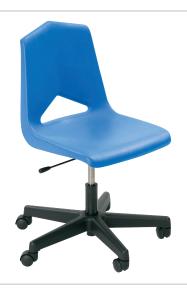

### 1100 Series Pneumatic Lift Chair

#### Seat:

- Ergonomically designed, one-piece, injection-molded, polypropylene shell with leather grain surface
- Waterfall edge promotes good circulation and relieves pressure points
- Design promotes correct seating posture. V-Back in chair provides ventilation for hips and spinal relief.
- · Optional seat and back pads available

#### Frame:

- Sturdy 5-star base swivels 360 degrees, and pneumatically adjusts in height with
- Height adjustment range is 17 3/4" to 22 1/4"
- · Comes standard with 2" diameter, nylon, free-rolling casters