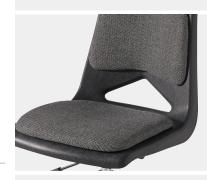

# Classroom Furniture

**Environments that Inspire Learning** 

Optional Seat and Back Pad

| Model                 | Shell Size | Seat Height   | Chair Height    | Seat Width | Seat Depth | Base Width |
|-----------------------|------------|---------------|-----------------|------------|------------|------------|
| 18"A+ Pnuematic Chair | Extra Wide | 17.75"-22.25" | 31.75" - 36.75" | 15.5"      | 14.5"      | 24"        |
| 18" Pneumatic Chair   | Standard   | 17.75"-22.75" | 31.75"-36.75"   | 14"        | 14.5"      | 24"        |

Black

**Padded Seat** 

Furniture & Equipment