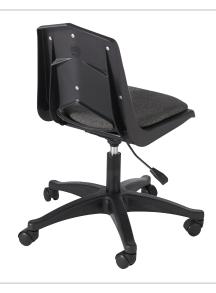

#### Frame:

- Sturdy 5-star base swivels 360 degrees, and pneumatically adjusts in height with
- Height adjustment range is 17 3/4" to 22 1/4"
- · Comes standard with 2" diameter, nylon, free-rolling casters