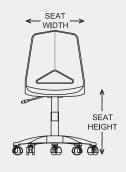

# Classroom Furniture

**Environments that Inspire Learning** 

Optional Seat and Back Pad

| Model                 | Shell Size | Seat Height   | Chair Height    | Seat Width | Seat Depth | Base Width |
|-----------------------|------------|---------------|-----------------|------------|------------|------------|
| 18"A+ Pnuematic Chair | Extra Wide | 17.75"-22.25" | 31.75" - 36.75" | 15.5"      | 14.5"      | 24"        |
| 18" Pneumatic Chair   | Standard   | 17.75"-22.75" | 31.75"-36.75"   | 14"        | 14.5"      | 24"        |