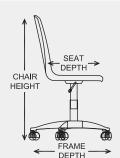

#### Seat:

- Ergonomically designed, one-piece, injection-molded, polypropylene shell with leather grain surface
- Waterfall edge promotes good circulation and relieves pressure points
- Design promotes correct seating posture. V-Back in chair provides ventilation for hips and spinal relief.
- · Optional seat and back pads available

#### Frame:

- Sturdy 5-star base swivels 360 degrees, and pneumatically adjusts in height with
- Height adjustment range is 17 3/4" to 22 1/4"
- · Comes standard with 2" diameter, nylon, free-rolling casters

# Classroom Furniture

**Environments that Inspire Learning** 

Optional Seat and Back Pad

| Model                 | Shell Size | Seat Height   | Chair Height    | Seat Width | Seat Depth | Base Width |
|-----------------------|------------|---------------|-----------------|------------|------------|------------|
| 18"A+ Pnuematic Chair | Extra Wide | 17.75"-22.25" | 31.75" - 36.75" | 15.5"      | 14.5"      | 24"        |
| 18" Pneumatic Chair   | Standard   | 17.75"-22.75" | 31.75"-36.75"   | 14"        | 14.5"      | 24"        |