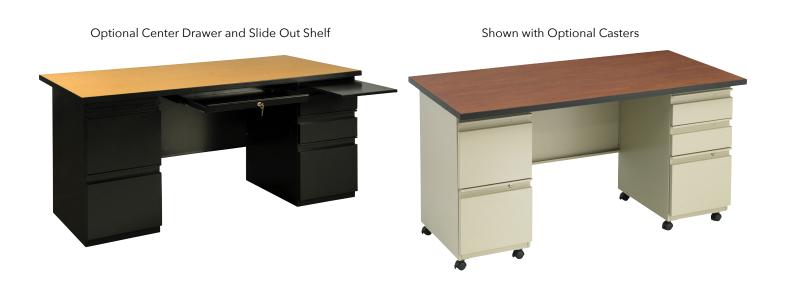

### **DRAWERS**

- File drawers have full height drawer sides to accommodate hanging files
- Drawer slides have a rating of 125 lbs per pair and are bright zinc plated
- When drawer is fully extended the drawer is 100% accessible
- Pulls are an integral part of the drawer with no protrusion from the front
- All units are equipped with locks. One lock will engage all drawers in that pedestal
- Locks are master keyed and can be changed in the field without special tools
- Optional slide out shelf is available on either side of the desk
- Optional center drawer is also available

Single Pedestal Desk on one side and box/box/file on the other

Optional Casters Sold Separately

Optional Center Drawer and Slide Out Shelf Sold Separately