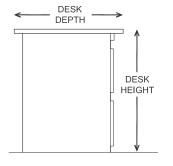

# **MODELS**

| MODEL                      | ITEM#   | DIMENSIONS (W X D X H (IN)) |
|----------------------------|---------|-----------------------------|
| Double Pedestal            | 1386583 | 60 x 24 x 29                |
| Double Pedestal            | 1386584 | 72 x 24 x 29                |
| Double Pedestal            | 1386585 | 60 x 30 x 29                |
| Double Pedestal            | 1386586 | 72 x 30 X 29                |
| Single Pedestal Left/Right | 1487502 | 48 x 30 x 29                |
| Center Drawer              | 1474936 | 21 x 16 X 2                 |
| Slide Out Shelf            | 1474937 | 12 x 13 x 1                 |
| 8 Casters with Side Brakes | 1492395 | 2 x 2 x 2                   |