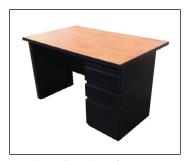

### **FRAME:**

- Standard Double Pedestal desk comes with File/File on Left and Box/Box/File on right. Standard Single Pedestal desk comes with Box/Box/File on right
- Modesty panel included
- Create a mobile desk with optional caster set, sold separately

Single Pedestal Desk on one side and box/box/file on the other

Optional Casters Sold Separately

Optional Center Drawer and Slide Out Shelf Sold Separately