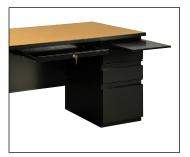

### **DRAWERS**

- File drawers have full height drawer sides to accommodate hanging files
- Drawer slides have a rating of 125 lbs per pair and are bright zinc plated
- When drawer is fully extended the drawer is 100% accessible
- Pulls are an integral part of the drawer with no protrusion from the front
- All units are equipped with locks. One lock will engage all drawers in that pedestal
- Locks are master keyed and can be changed in the field without special tools
- Optional slide out shelf is available on either side of the desk
- Optional center drawer is also available

Single Pedestal Desk on one side and box/box/file on the other

Optional Casters Sold Separately

Optional Center Drawer and Slide Out Shelf Sold Separately