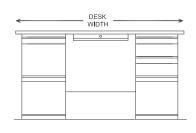

### **FRAME:**

- Standard Double Pedestal desk comes with File/File on Left and Box/Box/File on right. Standard Single Pedestal desk comes with Box/Box/File on right
- Modesty panel included
- Create a mobile desk with optional caster set, sold separately

Single Pedestal Desk on one side and box/box/file on the other

Optional Casters Sold Separately

Optional Center Drawer and Slide Out Shelf Sold Separately