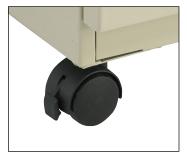

### **FRAME:**

- Standard Double Pedestal desk comes with File/File on Left and Box/Box/File on right. Standard Single Pedestal desk comes with Box/Box/File on right
- Modesty panel included
- Create a mobile desk with optional caster set, sold separately

Single Pedestal Desk on one side and box/box/file on the other

Optional Casters Sold Separately

Optional Center Drawer and Slide Out Shelf Sold Separately