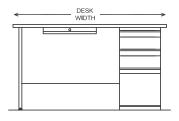

### **DRAWERS**

- File drawers have full height drawer sides to accommodate hanging files
- Drawer slides have a rating of 125 lbs per pair and are bright zinc plated
- When drawer is fully extended the drawer is 100% accessible
- Pulls are an integral part of the drawer with no protrusion from the front
- All units are equipped with locks. One lock will engage all drawers in that pedestal
- Locks are master keyed and can be changed in the field without special tools
- Optional slide out shelf is available on either side of the desk
- Optional center drawer is also available

Single Pedestal Desk on one side and box/box/file on the other

Optional Casters Sold Separately

Optional Center Drawer and Slide Out Shelf Sold Separately