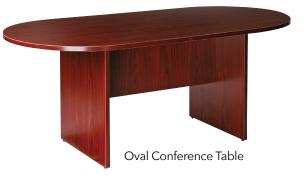

#### **CONFERENCE TABLES:**

• Table tops are constructed of high strength melamine thermally fused to particleboard core

#### **CONFERENCE TABLES:**

• Legs are connected to top with a metal to metal cam lock

# MODELS

| ITEM #  | MODEL                                                                                                                                                                                                                                                                                                                                                                                                                                                                                                                                                                                                                                                                                                                                                                                                                                                                                                                                                                                                                                                                                                                                                                                                                                                                                                                                                                                                                                                                                                                                                                                                                                                                                                                                                                                                                                                                                                                                                                                                                                                                                                                          | DESCRIPTION                          | DIMENSIONS (W X D X H (IN)) |
|---------|--------------------------------------------------------------------------------------------------------------------------------------------------------------------------------------------------------------------------------------------------------------------------------------------------------------------------------------------------------------------------------------------------------------------------------------------------------------------------------------------------------------------------------------------------------------------------------------------------------------------------------------------------------------------------------------------------------------------------------------------------------------------------------------------------------------------------------------------------------------------------------------------------------------------------------------------------------------------------------------------------------------------------------------------------------------------------------------------------------------------------------------------------------------------------------------------------------------------------------------------------------------------------------------------------------------------------------------------------------------------------------------------------------------------------------------------------------------------------------------------------------------------------------------------------------------------------------------------------------------------------------------------------------------------------------------------------------------------------------------------------------------------------------------------------------------------------------------------------------------------------------------------------------------------------------------------------------------------------------------------------------------------------------------------------------------------------------------------------------------------------------|--------------------------------------|-----------------------------|
| 1471083 |                                                                                                                                                                                                                                                                                                                                                                                                                                                                                                                                                                                                                                                                                                                                                                                                                                                                                                                                                                                                                                                                                                                                                                                                                                                                                                                                                                                                                                                                                                                                                                                                                                                                                                                                                                                                                                                                                                                                                                                                                                                                                                                                | Oval Conference Table                | 72 x 36 x 29½               |
| 1471082 |                                                                                                                                                                                                                                                                                                                                                                                                                                                                                                                                                                                                                                                                                                                                                                                                                                                                                                                                                                                                                                                                                                                                                                                                                                                                                                                                                                                                                                                                                                                                                                                                                                                                                                                                                                                                                                                                                                                                                                                                                                                                                                                                | Round Table Top                      | 48 dia. x 1                 |
| 1471081 | $\bigcirc$                                                                                                                                                                                                                                                                                                                                                                                                                                                                                                                                                                                                                                                                                                                                                                                                                                                                                                                                                                                                                                                                                                                                                                                                                                                                                                                                                                                                                                                                                                                                                                                                                                                                                                                                                                                                                                                                                                                                                                                                                                                                                                                     | Round Table Top                      | 42 dia. x 1                 |
| 1471077 |                                                                                                                                                                                                                                                                                                                                                                                                                                                                                                                                                                                                                                                                                                                                                                                                                                                                                                                                                                                                                                                                                                                                                                                                                                                                                                                                                                                                                                                                                                                                                                                                                                                                                                                                                                                                                                                                                                                                                                                                                                                                                                                                | Laminate Base for Round Table<br>Top | 24 x 24 x 29                |
| 1311532 |                                                                                                                                                                                                                                                                                                                                                                                                                                                                                                                                                                                                                                                                                                                                                                                                                                                                                                                                                                                                                                                                                                                                                                                                                                                                                                                                                                                                                                                                                                                                                                                                                                                                                                                                                                                                                                                                                                                                                                                                                                                                                                                                | Metal Base for Round Table Top       | 24 x 24 x 29                |
| 1505464 | Real Property in the second se | Center Drawer                        | 18 x 28¼ x 4¾               |
| 1505465 | And a state of the | Keyboard Tray                        | 18 x 28¼ x 4                |