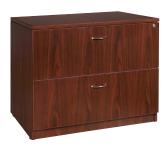

# MODELS

| ITEM #  | MODEL                                                                                                                                                                         | DESCRIPTION                  | DIMENSIONS (W X D X H (IN)) |
|---------|-------------------------------------------------------------------------------------------------------------------------------------------------------------------------------|------------------------------|-----------------------------|
| 1442661 |                                                                                                                                                                               | Corner Hutch                 | 41 x 41 x 36                |
| 1442670 |                                                                                                                                                                               | Peninsulas                   | 66 x 30 x 29½               |
| 1442671 |                                                                                                                                                                               | Black Post for Peninsula     | 3½ dia. x 28½               |
| 1442672 |                                                                                                                                                                               | Bridge                       | 48 x 24 x 29½               |
| 1442673 |                                                                                                                                                                               | Bridge                       | 42 x 24 x 29½               |
| 1442666 |                                                                                                                                                                               | Return Shell                 | 48 x 24 x 29½               |
| 1442667 |                                                                                                                                                                               | Return Shell                 | 42 x 24 x 29½               |
| 1442668 |                                                                                                                                                                               | Return Shell                 | 35 x 24 x 29½               |
| 1442662 |                                                                                                                                                                               | Tackboard                    | 69 x 3/4 x 16½              |
| 1442663 |                                                                                                                                                                               | Tackboard                    | 64½ x ¾ x 16½               |
| 1442664 |                                                                                                                                                                               | Tackboard                    | 56¾ x ¾ x 16½               |
| 1442665 |                                                                                                                                                                               | Tackboard                    | 45 x ¾ x 16½                |
| 1442674 | $\bigcirc \bigcirc $ | Box/Box/File Mobile Pedestal | 16 x 22 x 28¼               |
| 1442675 |                                                                                                                                                                               | File/File Mobile Pedestal    | 16 x 22 x 28¼               |
| 1442676 |                                                                                                                                                                               | Box/File Hanging Pedestal    | 16 x 22 x 21                |
| 1471076 |                                                                                                                                                                               | Lateral File                 | 35 x 22 x 29½               |
| 1471079 |                                                                                                                                                                               | 6-Shelf Bookcase             | 36 x 12½ x 72               |
| 1471080 |                                                                                                                                                                               | 4-Shelf Bookcase             | 36 x 13 x 48                |