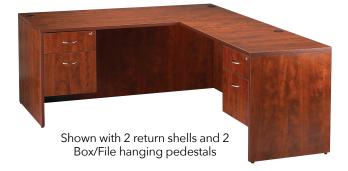

# MODELS

| ITEM #  | MODEL                                                                                                                                                                         | DESCRIPTION                  | DIMENSIONS (W X D X H (IN)) |
|---------|-------------------------------------------------------------------------------------------------------------------------------------------------------------------------------|------------------------------|-----------------------------|
| 1442661 |                                                                                                                                                                               | Corner Hutch                 | 41 x 41 x 36                |
| 1442670 |                                                                                                                                                                               | Peninsulas                   | 66 x 30 x 29½               |
| 1442671 |                                                                                                                                                                               | Black Post for Peninsula     | 3½ dia. x 28½               |
| 1442672 |                                                                                                                                                                               | Bridge                       | 48 x 24 x 29½               |
| 1442673 |                                                                                                                                                                               | Bridge                       | 42 x 24 x 29½               |
| 1442666 |                                                                                                                                                                               | Return Shell                 | 48 x 24 x 29½               |
| 1442667 |                                                                                                                                                                               | Return Shell                 | 42 x 24 x 29½               |
| 1442668 |                                                                                                                                                                               | Return Shell                 | 35 x 24 x 29½               |
| 1442662 |                                                                                                                                                                               | Tackboard                    | 69 x 3/4 x 16½              |
| 1442663 |                                                                                                                                                                               | Tackboard                    | 64½ x ¾ x 16½               |
| 1442664 |                                                                                                                                                                               | Tackboard                    | 56¾ x ¾ x 16½               |
| 1442665 |                                                                                                                                                                               | Tackboard                    | 45 x ¾ x 16½                |
| 1442674 | $\bigcirc \bigcirc $ | Box/Box/File Mobile Pedestal | 16 x 22 x 28¼               |
| 1442675 |                                                                                                                                                                               | File/File Mobile Pedestal    | 16 x 22 x 28¼               |
| 1442676 |                                                                                                                                                                               | Box/File Hanging Pedestal    | 16 x 22 x 21                |
| 1471076 |                                                                                                                                                                               | Lateral File                 | 35 x 22 x 29½               |
| 1471079 |                                                                                                                                                                               | 6-Shelf Bookcase             | 36 x 12½ x 72               |
| 1471080 |                                                                                                                                                                               | 4-Shelf Bookcase             | 36 x 13 x 48                |