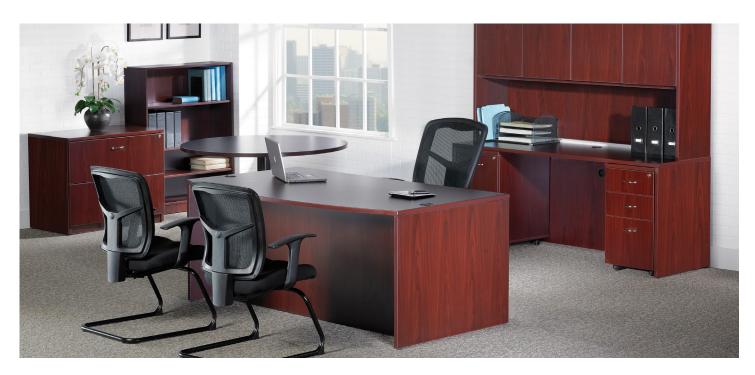

# Classroom Select<sup>®</sup> 69000 Series Office Furniture

Customize your offices or administrative areas with multiple configurations using the Classroom Select<sup>®</sup> 69000 Series Office Furniture. Built with durable, high-quality laminate construction for years of use and daily work. Mix-and-match the pieces to fit your unique needs choosing from our desk, pedestal, peninsula, hutch, bookcase, and conference table to make your spaces professional and efficient.

#### **DESKS**:

- High strength melamine thermally fused to particleboard core (graded at GB/T 4897.3-2003 manufacturing standards and re CARB Phase 2 compliant)
- 3mm T PVC edge banding
- ¾ height modesty panel

#### PEDESTAL:

- One box drawer, 20"D x 4"H x 13"W, suitable for office products and one file drawer that accommodates legal or letter hanging files
- File drawers, 20"D x 9½"H x 13"W, are equipped with adjustable dividers
- Single and double pedestal applications are available
- Center lock which actuates the locking feature on all drawers
- Silver brushed metal 96mm handles are installed on all drawers
- Box drawers are equipped with ball bearing slides and have a carrying capacity of 44 Lbs
- Ships fully assembled

#### **PENINSULAS:**

- High strength melamine thermally fused to particleboard core (graded at GB/T 4897.3-2003 manufacturing standards and re CARB Phase 2 compliant)
- Legs are finished in a black powder coat finish
- Attaches to the desk top with screws and pre-drilled metal insert holes on the underside of the desk

#### **BOOK CASES:**

• Tops, sides and shelves are constructed of ¾" particleboard with a high strength melamine thermally fused to particleboard core (graded at GB/T 4897.3-2003 manufacturing standards and re CARB Phase 2 compliant)

#### **HUTCH:**

- Constructed of high strength melamine thermally fused to particleboard core and ships fully assembled
- Door hinges open 90°
- Ships fully assembled