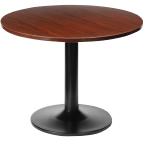

# MODELS

| ITEM #  | MODEL                                                                                                                                                                                                                                                                                                                                                                                                                                                                                                                                                                                                                                                                                                                                                                                                                                                                                                                                                                                                                                                                                                                                                                                                                                                                                                                                                                                                                                                                                                                                                                                                                                                                                                                                                                                                                                                                                                                                                                                                                                                                                                                          | DESCRIPTION                          | DIMENSIONS (W X D X H (IN)) |
|---------|--------------------------------------------------------------------------------------------------------------------------------------------------------------------------------------------------------------------------------------------------------------------------------------------------------------------------------------------------------------------------------------------------------------------------------------------------------------------------------------------------------------------------------------------------------------------------------------------------------------------------------------------------------------------------------------------------------------------------------------------------------------------------------------------------------------------------------------------------------------------------------------------------------------------------------------------------------------------------------------------------------------------------------------------------------------------------------------------------------------------------------------------------------------------------------------------------------------------------------------------------------------------------------------------------------------------------------------------------------------------------------------------------------------------------------------------------------------------------------------------------------------------------------------------------------------------------------------------------------------------------------------------------------------------------------------------------------------------------------------------------------------------------------------------------------------------------------------------------------------------------------------------------------------------------------------------------------------------------------------------------------------------------------------------------------------------------------------------------------------------------------|--------------------------------------|-----------------------------|
| 1471083 |                                                                                                                                                                                                                                                                                                                                                                                                                                                                                                                                                                                                                                                                                                                                                                                                                                                                                                                                                                                                                                                                                                                                                                                                                                                                                                                                                                                                                                                                                                                                                                                                                                                                                                                                                                                                                                                                                                                                                                                                                                                                                                                                | Oval Conference Table                | 72 x 36 x 29½               |
| 1471082 |                                                                                                                                                                                                                                                                                                                                                                                                                                                                                                                                                                                                                                                                                                                                                                                                                                                                                                                                                                                                                                                                                                                                                                                                                                                                                                                                                                                                                                                                                                                                                                                                                                                                                                                                                                                                                                                                                                                                                                                                                                                                                                                                | Round Table Top                      | 48 dia. x 1                 |
| 1471081 | $\bigcirc$                                                                                                                                                                                                                                                                                                                                                                                                                                                                                                                                                                                                                                                                                                                                                                                                                                                                                                                                                                                                                                                                                                                                                                                                                                                                                                                                                                                                                                                                                                                                                                                                                                                                                                                                                                                                                                                                                                                                                                                                                                                                                                                     | Round Table Top                      | 42 dia. x 1                 |
| 1471077 |                                                                                                                                                                                                                                                                                                                                                                                                                                                                                                                                                                                                                                                                                                                                                                                                                                                                                                                                                                                                                                                                                                                                                                                                                                                                                                                                                                                                                                                                                                                                                                                                                                                                                                                                                                                                                                                                                                                                                                                                                                                                                                                                | Laminate Base for Round Table<br>Top | 24 x 24 x 29                |
| 1311532 |                                                                                                                                                                                                                                                                                                                                                                                                                                                                                                                                                                                                                                                                                                                                                                                                                                                                                                                                                                                                                                                                                                                                                                                                                                                                                                                                                                                                                                                                                                                                                                                                                                                                                                                                                                                                                                                                                                                                                                                                                                                                                                                                | Metal Base for Round Table Top       | 24 x 24 x 29                |
| 1505464 | Real Property in the second se | Center Drawer                        | 18 x 28¼ x 4¾               |
| 1505465 | And a state of the | Keyboard Tray                        | 18 x 28¼ x 4                |