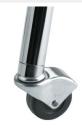

#### Frame

- Chair frames are constructed from 1 1/8", 18-gauge tubular steel. Frames with A+ shells, are formed from 16-gauge tubular steel.
- Nickel-plated chrome or black powdercoat finishes assure long-lasting durability
- Includes 2" diameter, hooded swivel casters with rubber wheels

### Features

Includes 2" Diameter Hooded, Swivel Casters with Rubber Wheels