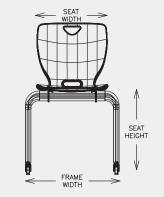

# Specifications

| Model                    | Shell Size | Seat Height | Chair Height | Seat Width | Seat Depth | Frame Width | Frame Depth |
|--------------------------|------------|-------------|--------------|------------|------------|-------------|-------------|
| 18"A+ 4-Leg Caster Chair | Extra Wide | 18"         | 31.25"       | 17.25"     | 17.75"     | 21.5"       | 21.75"      |
| 18" 4-Leg Caster Chair   | Standard   | 18"         | 31.25"       | 16"        | 16.5"      | 17.5"       | 20.5"       |
| 16" 4-Leg Caster Chair   | Medium     | 16"         | 27.5"        | 14"        | 14.5"      | 15.25"      | 18.75"      |
| 14" 4-Leg Caster Chair   | Small      | 14"         | 24.25"       | 12.25"     | 12.75"     | 13.75"      | 18"         |