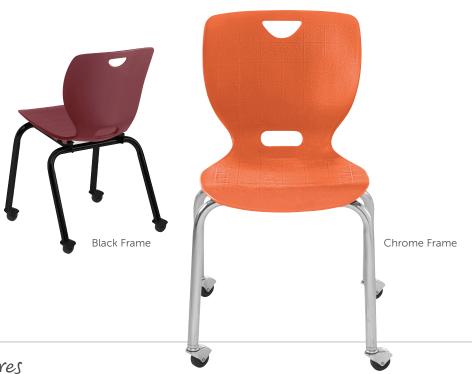

## **Four Leg Chair with Casters**

### Seat

- Ergonomics meets versatility with the sleek, injection-molded, polypropylene shell
- Combining contemporary looks, durability and flexibility, the modern shell design supports active learning environments and makes it easy to rearrange furnishings for student collaboration and interaction
- The contoured shell provides extra lumbar support, while the smooth back design offers easier maintenance
- A waterfall seat edge reduces pressure points and promotes better circulation to enhance ergonomic comfort
- Two handle openings on the top and bottom of the shell boost airflow and enhance portability
- Available in 6 classic colors and 6 fresh new choices

- Choose from 4 styles and 3 seat heights
- Extra-large A+ shell provides a wider more accommodating seat size

#### Frame

- Chair frames are constructed from 1 1/8", 18-gauge tubular steel. Frames with A+ shells, are formed from 16-gauge tubular steel.
- Nickel-plated chrome or black powdercoat finishes assure long-lasting durability
- Includes 2" diameter, hooded swivel casters with rubber wheels