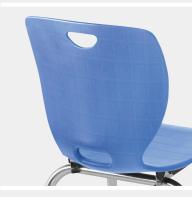

### Seat

- Ergonomics meets versatility with the sleek, injection-molded, polypropylene shell
- Combining contemporary looks, durability and flexibility, the modern shell design supports active learning environments and makes it easy to rearrange furnishings for student collaboration and interaction
- The contoured shell provides extra lumbar support, while the smooth back design offers easier maintenance
- A waterfall seat edge reduces pressure points and promotes better circulation to enhance ergonomic comfort
- Two handle openings on the top and bottom of the shell boost airflow and enhance portability
- Available in 6 classic colors and 6 fresh new choices

**Environments that Inspire Learning** 

Sleek, Smooth-Back Shell Design Offers Easy Maintenance

Two Convenient Handle Openings Increase Airflow and Make Rearranging Seating Easier