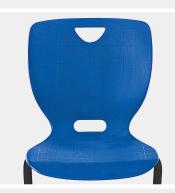

### Seat

- Ergonomics meets versatility with the sleek, injection-molded, polypropylene shell
- Combining contemporary looks, durability and flexibility, the modern shell design supports active learning environments and makes it easy to rearrange furnishings for student collaboration and interaction
- The contoured shell provides extra lumbar support, while the smooth back design offers easier maintenance
- A waterfall seat edge reduces pressure points and promotes better circulation to enhance ergonomic comfort
- Two handle openings on the top and bottom of the shell boost airflow and enhance portability
- Available in 6 classic colors and 6 fresh new choices

**Environments that Inspire Learning** 

Sleek, Smooth-Back Shell Design Offers Easy Maintenance

Two Convenient Handle Openings Increase Airflow and Make Rearranging Seating Easier