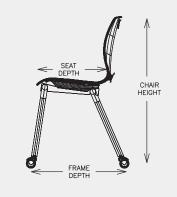

# Specifications

| Model                    | Shell Size | Seat Height | Chair Height | Seat Width | Seat Depth | Frame Width | Frame Depth |
|--------------------------|------------|-------------|--------------|------------|------------|-------------|-------------|
| 18"A+ 4-Leg Caster Chair | Extra Wide | 18"         | 31.25"       | 17.25"     | 17.75"     | 21.5"       | 21.75"      |
| 18" 4-Leg Caster Chair   | Standard   | 18"         | 31.25"       | 16"        | 16.5"      | 17.5"       | 20.5"       |
| 16" 4-Leg Caster Chair   | Medium     | 16"         | 27.5"        | 14"        | 14.5"      | 15.25"      | 18.75"      |
| 14" 4-Leg Caster Chair   | Small      | 14"         | 24.25"       | 12.25"     | 12.75"     | 13.75"      | 18"         |