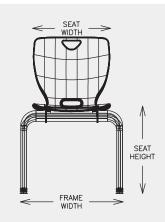

## Specifications

| Model             | Shell Size | Seat<br>Height | Chair<br>Height | Seat<br>Width | Seat<br>Depth | Frame<br>Width | Frame<br>Depth |
|-------------------|------------|----------------|-----------------|---------------|---------------|----------------|----------------|
| 20"A+ 4-Leg Chair | Extra Wide | 20"            | 33.25"          | 17.25"        | 17.75"        | 23"            | 23.5"          |
| 18"A+ 4-Leg Chair | Extra Wide | 18"            | 31.25"          | 17.25"        | 17.75"        | 21.5"          | 21.75"         |
| 18" 4-Leg Chair   | Standard   | 18"            | 31.25"          | 16"           | 16.5"         | 17.5"          | 20.5"          |
| 16" 4-Leg Chair   | Medium     | 16"            | 27.5"           | 14"           | 14.5"         | 15.25"         | 18.75"         |
| 14" 4-Leg Chair   | Small      | 14"            | 24.25"          | 12.25"        | 12.75"        | 13.75"         | 18"            |