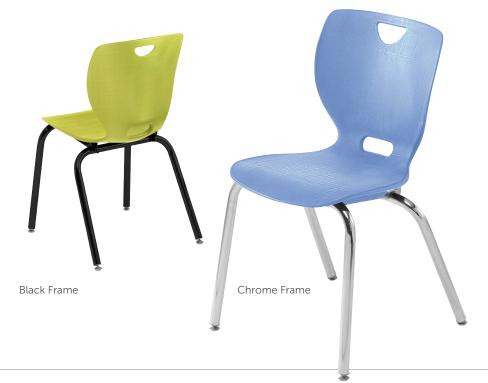

#### Seat

- Ergonomics meets versatility with the sleek, injection-molded, polypropylene shell
- Combining contemporary looks, durability and flexibility, the modern shell design supports active learning environments and makes it easy to rearrange furnishings for student collaboration and interaction
- The contoured shell provides extra lumbar support, while the smooth back design offers easier maintenance
- A waterfall seat edge reduces pressure points and promotes better circulation to enhance ergonomic comfort
- Two handle openings on the top and bottom of the shell boost airflow and enhance portability

- Available in 6 classic colors and 6 fresh new choices
- Choose from 5 styles and 4 seat heights
- Chairs in 18"A+ or 20"A+ seat heights provide a wider, more accommodating shell size

#### Frame

- Chair frames are constructed from 1 1/8", 18-gauge tubular steel. Frames with A+ shells are formed from 16-gauge tubular steel.
- Nickel-plated chrome or black powdercoat finishes assure long-lasting durability
- An optional field installed wire book basket is available for 18", 18"A+ and 20"A+ chairs

Environments that Inspire Learning

Sleek, Smooth-Back Shell Design Offers Easy Maintenance

Two Convenient Handle Openings Increase Airflow and Make Rearranging Seating Easier