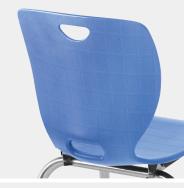

#### Seat

- Ergonomics meets versatility with the sleek, injection-molded, polypropylene shell
- Combining contemporary looks, durability and flexibility, the modern shell design supports active learning environments and makes it easy to rearrange furnishings for student collaboration and interaction
- The contoured shell provides extra lumbar support, while the smooth back design offers easier maintenance
- A waterfall seat edge reduces pressure points and promotes better circulation to enhance ergonomic comfort
- Two handle openings on the top and bottom of the shell boost airflow and enhance portability

Environments that Inspire Learning

Sleek, Smooth-Back Shell Design Offers Easy Maintenance

Two Convenient Handle Openings Increase Airflow and Make Rearranging Seating Easier