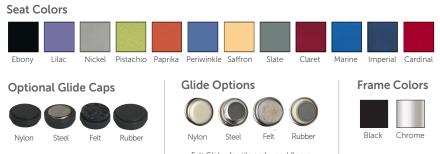

- Available in 6 classic colors and 6 fresh new choices
- Choose from 5 styles and 4 seat heights
- Chairs in 18"A+ or 20"A+ seat heights provide a wider, more accommodating shell size

#### Frame

- Chair frames are constructed from 1 1/8", 18-gauge tubular steel. Frames with A+ shells are formed from 16-gauge tubular steel.
- Nickel-plated chrome or black powdercoat finishes assure long-lasting durability
- An optional field installed wire book basket is available for 18", 18"A+ and 20"A+ chairs

## Features

Field Installed Wire Book Basket

Felt Glides for tile and wood floors. Steel or Nylon Glides for tile and carpeted surfaces.