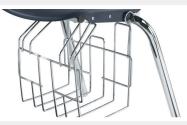

#### Frame

- Chair frames are constructed from 1 1/8", 18-gauge tubular steel. Frames with A+ shells are formed from 16-gauge tubular steel.
- Nickel-plated chrome or black powdercoat finishes assure long-lasting durability
- An optional field installed wire book basket is available for 18", 18"A+ and 20"A+ chairs

## Features

Field Installed Wire Book Basket

Felt Glides for tile and wood floors. Steel or Nylon Glides for tile and carpeted surfaces.