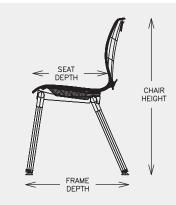

## Specifications

| Model             | Shell Size | Seat<br>Height | Chair<br>Height | Seat<br>Width | Seat<br>Depth | Frame<br>Width | Frame<br>Depth |
|-------------------|------------|----------------|-----------------|---------------|---------------|----------------|----------------|
| 20"A+ 4-Leg Chair | Extra Wide | 20"            | 33.25"          | 17.25"        | 17.75"        | 23"            | 23.5"          |
| 18"A+ 4-Leg Chair | Extra Wide | 18"            | 31.25"          | 17.25"        | 17.75"        | 21.5"          | 21.75"         |
| 18" 4-Leg Chair   | Standard   | 18"            | 31.25"          | 16"           | 16.5"         | 17.5"          | 20.5"          |
| 16" 4-Leg Chair   | Medium     | 16"            | 27.5"           | 14"           | 14.5"         | 15.25"         | 18.75"         |
| 14" 4-Leg Chair   | Small      | 14"            | 24.25"          | 12.25"        | 12.75"        | 13.75"         | 18"            |