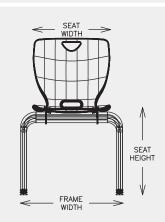

## Specifications

| Model                        | Shell Size | Seat<br>Height | Chair<br>Height | Seat<br>Width | Seat<br>Depth | Frame<br>Width | Frame<br>Depth |
|------------------------------|------------|----------------|-----------------|---------------|---------------|----------------|----------------|
| 20"A+ Elliptical 4-Leg Chair | Extra Wide | 20"            | 33.25"          | 17.25"        | 17.75"        | 23"            | 23.5"          |
| 18"A+ Elliptical 4-Leg Chair | Extra Wide | 18"            | 31.25"          | 17.25"        | 17.75"        | 21.5"          | 21.75"         |
| 18" Elliptical 4-Leg Chair   | Standard   | 18"            | 31.25"          | 16"           | 16.5"         | 17.5"          | 20.5"          |
| 16" Elliptical 4-Leg Chair   | Medium     | 16"            | 27.5"           | 14"           | 14.5"         | 15.25"         | 18.75"         |
| 14" Elliptical 4-Leg Chair   | Small      | 14"            | 24.25"          | 12.25"        | 12.75"        | 13.75"         | 18"            |