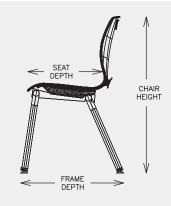

## Specifications

| Model                        | Shell Size | Seat<br>Height | Chair<br>Height | Seat<br>Width | Seat<br>Depth | Frame<br>Width | Frame<br>Depth |
|------------------------------|------------|----------------|-----------------|---------------|---------------|----------------|----------------|
| 20"A+ Elliptical 4-Leg Chair | Extra Wide | 20"            | 33.25"          | 17.25"        | 17.75"        | 23"            | 23.5"          |
| 18"A+ Elliptical 4-Leg Chair | Extra Wide | 18"            | 31.25"          | 17.25"        | 17.75"        | 21.5"          | 21.75"         |
| 18" Elliptical 4-Leg Chair   | Standard   | 18"            | 31.25"          | 16"           | 16.5"         | 17.5"          | 20.5"          |
| 16" Elliptical 4-Leg Chair   | Medium     | 16"            | 27.5"           | 14"           | 14.5"         | 15.25"         | 18.75"         |
| 14" Elliptical 4-Leg Chair   | Small      | 14"            | 24.25"          | 12.25"        | 12.75"        | 13.75"         | 18"            |