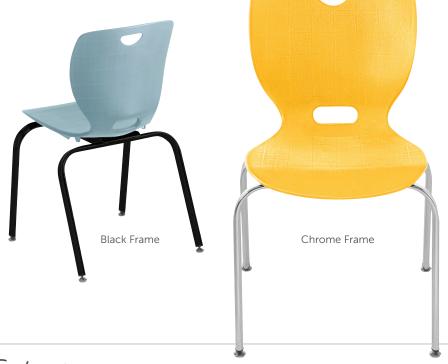

- Available in 6 classic colors and 6 fresh new choices
- Choose from 5 styles and 4 seat heights
- Chairs in 18"A+ or 20"A+ seat heights provide a wider, more accommodating shell size

#### Frame

- Elliptical chair frames are constructed from heavy-duty, .75" x 1.35", 14-gauge tubular steel
- Nickel-plated chrome or black powdercoat finishes assure long-lasting durability
- An optional field installed wire book basket is available for 18", 18"A+ and 20"A+ chairs