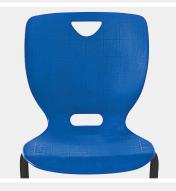

#### Seat

- Ergonomics meets versatility with the sleek, injection-molded, polypropylene shell
- Combining contemporary looks, durability and flexibility, the modern shell design supports active learning environments and makes it easy to rearrange furnishings for student collaboration and interaction
- The contoured shell provides extra lumbar support, while the smooth back design offers easier maintenance
- A waterfall seat edge reduces pressure points and promotes better circulation to enhance ergonomic comfort
- Two handle openings on the top and bottom of the shell boost airflow and enhance portability

#### Frame

- Elliptical chair frames are constructed from heavy-duty, .75" x 1.35", 14-gauge tubular steel
- Nickel-plated chrome or black powdercoat finishes assure long-lasting durability
- An optional field installed wire book basket is available for 18", 18"A+ and 20"A+ chairs