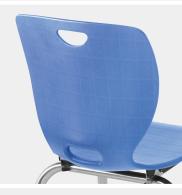

#### Seat

- Ergonomics meets versatility with the sleek, injection-molded, polypropylene shell
- Combining contemporary looks, durability and flexibility, the modern shell design supports active learning environments and makes it easy to rearrange furnishings for student collaboration and interaction
- The contoured shell provides extra lumbar support, while the smooth back design offers easier maintenance
- A waterfall seat edge reduces pressure points and promotes better circulation to enhance ergonomic comfort
- Two handle openings on the top and bottom of the shell boost airflow and enhance portability

#### Frame

- Elliptical chair frames are constructed from heavy-duty, .75" x 1.35", 14-gauge tubular steel
- Nickel-plated chrome or black powdercoat finishes assure long-lasting durability
- An optional field installed wire book basket is available for 18", 18"A+ and 20"A+ chairs