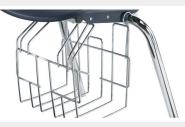

#### Frame

- Elliptical chair frames are constructed from heavy-duty, .75" x 1.35", 14-gauge tubular steel
- Nickel-plated chrome or black powdercoat finishes assure long-lasting durability
- An optional field installed wire book basket is available for 18", 18"A+ and 20"A+ chairs

### Features

Field Installed Wire Book Basket