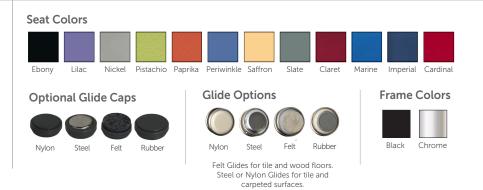

- Available in 6 classic colors and 6 fresh new choices
- Choose from 5 styles and 4 seat heights
- Chairs in 18"A+ or 20"A+ seat heights provide a wider, more accommodating shell size

#### Frame

- Elliptical chair frames are constructed from heavy-duty, .75" x 1.35", 14-gauge tubular steel
- Nickel-plated chrome or black powdercoat finishes assure long-lasting durability
- An optional field installed wire book basket is available for 18", 18"A+ and 20"A+ chairs