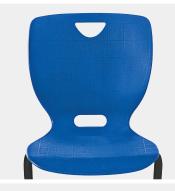

#### Seat

- Ergonomics meets versatility with the sleek, injection-molded, polypropylene shell
- Combining contemporary looks, durability and flexibility, the modern shell design supports active learning environments and makes it easy to rearrange furnishings for student collaboration and interaction
- The contoured shell provides extra lumbar support, while the smooth back design offers easier maintenance
- A waterfall seat edge reduces pressure points and promotes better circulation to enhance ergonomic comfort
- Two handle openings on the top and bottom of the shell boost airflow and enhance portability

**Environments that Inspire Learning** 

Sleek, Smooth-Back Shell Design Offers Easy Maintenance

Two Convenient Handle Openings Increase Airflow and Make Rearranging Seating Easier