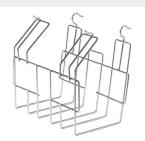

#### Frame

- Frame is molded from 1 1/8", 16-gauge round tubular steel and joined by two welded 14-gauge steel support brackets. Steel tubing runs from front to back of the seat with radius corners on front and rear for easy sliding on carpeted surfaces
- Nickel-plated chrome or black powdercoat finishes assure long-lasting durability
- An optional field installed wire book basket is available for 18", 18"A+ and 20"A+ chairs

# Seat Colors Ebony Lilac Nickel Pistachio Paprika Periwinkle Saffron Slate Claret Marine Imperial Cardinal Frame Colors

Field Installed Wire Book Basket