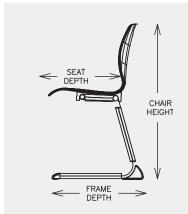

# Specifications

Chrome

| Model                  | Shell Size | Seat<br>Height | Chair<br>Height | Seat<br>Width | Seat<br>Depth | Frame<br>Width | Frame<br>Depth |
|------------------------|------------|----------------|-----------------|---------------|---------------|----------------|----------------|
| 20"A+ Cantilever Chair | Extra Wide | 20"            | 35"             | 17.25"        | 17.75"        | 19"            | 22.25"         |
| 18"A+ Cantilever Chair | Extra Wide | 18"            | 33"             | 17.25"        | 17.75"        | 18.5"          | 20.5"          |
| 18" Cantilever Chair   | Standard   | 18"            | 31.375"         | 16"           | 16.5"         | 18.25"         | 20.5"          |
| 16" Cantilever Chair   | Medium     | 16"            | 28"             | 14"           | 14.5"         | 16.5"          | 18.5"          |
| 14" Cantilever Chair   | Small      | 14"            | 25"             | 12.25"        | 12.75"        | 14"            | 16.75"         |