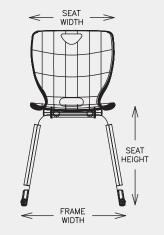

# Specifications

Chrome

| Model                  | Shell Size | Seat<br>Height | Chair<br>Height | Seat<br>Width | Seat<br>Depth | Frame<br>Width | Frame<br>Depth |
|------------------------|------------|----------------|-----------------|---------------|---------------|----------------|----------------|
| 20"A+ Cantilever Chair | Extra Wide | 20"            | 35"             | 17.25"        | 17.75"        | 19"            | 22.25"         |
| 18"A+ Cantilever Chair | Extra Wide | 18"            | 33"             | 17.25"        | 17.75"        | 18.5"          | 20.5"          |
| 18" Cantilever Chair   | Standard   | 18"            | 31.375"         | 16"           | 16.5"         | 18.25"         | 20.5"          |
| 16" Cantilever Chair   | Medium     | 16"            | 28"             | 14"           | 14.5"         | 16.5"          | 18.5"          |
| 14" Cantilever Chair   | Small      | 14"            | 25"             | 12.25"        | 12.75"        | 14"            | 16.75"         |