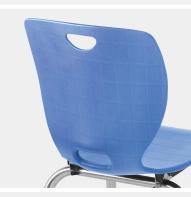

#### Seat

- Ergonomics meets versatility with the sleek, injection-molded, polypropylene shell
- Combining contemporary looks, durability and flexibility, the modern shell design supports active learning environments and makes it easy to rearrange furnishings for student collaboration and interaction
- The contoured shell provides extra lumbar support, while the smooth back design offers easier maintenance
- A waterfall seat edge reduces pressure points and promotes better circulation to enhance ergonomic comfort
- Two handle openings on the top and bottom of the shell boost airflow and enhance portability

**Environments that Inspire Learning** 

Sleek, Smooth-Back Shell Design Offers Easy Maintenance

Two Convenient Handle Openings Increase Airflow and Make Rearranging Seating Easier