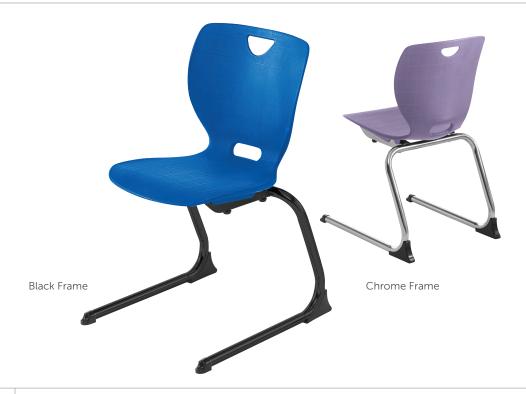

# **Cantilever Chair**

#### Frame

- Frame is molded from 1 1/8", 16-gauge round tubular steel and joined by two welded 14-gauge steel support brackets. Steel tubing runs from front to back of the seat with radius corners on front and rear for easy sliding on carpeted surfaces
- Nickel-plated chrome or black powdercoat finishes assure long-lasting durability
- An optional field installed wire book basket is available for 18", 18"A+ and 20"A+ chairs

# Specifications

Chrome

| Model                  | Shell Size | Seat<br>Height | Chair<br>Height | Seat<br>Width | Seat<br>Depth | Frame<br>Width | Frame<br>Depth |
|------------------------|------------|----------------|-----------------|---------------|---------------|----------------|----------------|
| 20"A+ Cantilever Chair | Extra Wide | 20"            | 35"             | 17.25"        | 17.75"        | 19"            | 22.25"         |
| 18"A+ Cantilever Chair | Extra Wide | 18"            | 33"             | 17.25"        | 17.75"        | 18.5"          | 20.5"          |
| 18" Cantilever Chair   | Standard   | 18"            | 31.375"         | 16"           | 16.5"         | 18.25"         | 20.5"          |
| 16" Cantilever Chair   | Medium     | 16"            | 28"             | 14"           | 14.5"         | 16.5"          | 18.5"          |
| 14" Cantilever Chair   | Small      | 14"            | 25"             | 12.25"        | 12.75"        | 14"            | 16.75"         |