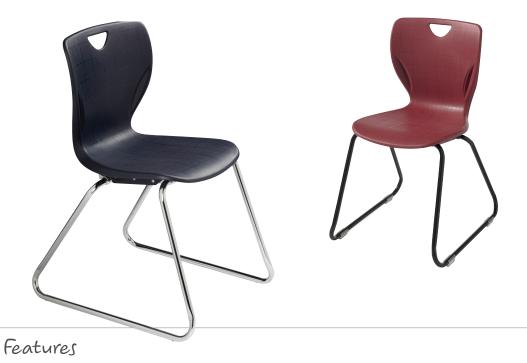

### Seat:

- One-piece, injection-molded, polypropylene shell with even color and subtle texture
- Shell and tubular steel frame is ergonomically designed to offer upper back and lumbar support
- Waterfall edge promotes good circulation and relieves pressure points
- 15 contoured ribs provide greater flexibility at the upper back while supporting the lower back
- Convenient integral handle in the upper back for easy carrying
- Unique molded indentations on both sides of the chair permits chairs to be stacked 6 to 8 high without shifting or leaning
- 18"A+ and 20"A+ styles offer a wider, more accommodating seat size.
- Optional seat and back pads are available on 18"A, 18"A+ and 20"A+ chairs

### Frame:

- Frame is a sled base design formed from 3/4", 16-gauge, steel tubing
- Steel tubing runs from front to back of the seat with radius corners on front and rear for ease of sliding on carpet
- Seat supports are die-formed from two 14-gauge steel support braces with a continuous weld to conceal seat rivets
- Choose from nickel-chrome plated or black powdercoat finishes
- Available in 5 seat heights with or without felt glides
- An optional field installed book basket is available for 18"A, 18"A+ and 20"A+ chairs in nickel-plated chrome or black powdercoat finish

## Features

Convenient Handle Makes Rearranging Classroom Seating Easier

Seat Includes 15 Contoured Ribs to Provide Flexibility and Added Strength

Field Installed Wire Book Basket