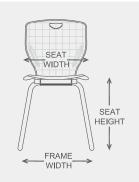

# Specifications

| Model                 | Shell Size | Seat<br>Height | Chair<br>Height | Seat<br>Width | Seat<br>Depth | Frame<br>Width | Frame<br>Depth |
|-----------------------|------------|----------------|-----------------|---------------|---------------|----------------|----------------|
| 20"A+ Sled Base Chair | Extra Wide | 20"            | 34.75"          | 16"           | 17"           | 20"            | 22.75"         |
| 18"A+ Sled Base Chair | Extra Wide | 18"            | 33.5"           | 16"           | 17"           | 19.5"          | 21.5"          |
| 18" Sled Base Chair   | Standard   | 18"            | 32"             | 15"           | 16"           | 19.5"          | 21.5"          |
| 16" Sled Base Chair   | Medium     | 16"            | 27.5"           | 13"           | 13.5"         | 17.5"          | 19.5"          |
| 14" Sled Base Chair   | Small      | 14"            | 25.5"           | 11.5"         | 12"           | 16.5"          | 16.5"          |