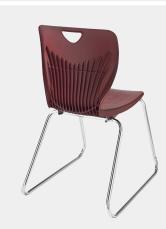

### Seat:

- One-piece, injection-molded, polypropylene shell with even color and subtle texture
- Shell and tubular steel frame is ergonomically designed to offer upper back and lumbar support
- Waterfall edge promotes good circulation and relieves pressure points
- 15 contoured ribs provide greater flexibility at the upper back while supporting the lower back
- Convenient integral handle in the upper back for easy carrying
- Unique molded indentations on both sides of the chair permits chairs to be stacked 6 to 8 high without shifting or leaning
- 18"A+ and 20"A+ styles offer a wider, more accommodating seat size.
- Optional seat and back pads are available on 18"A, 18"A+ and 20"A+ chairs

### Frame:

- Frame is a sled base design formed from 3/4", 16-gauge, steel tubing
- Steel tubing runs from front to back of the seat with radius corners on front and rear for ease of sliding on carpet
- Seat supports are die-formed from two 14-gauge steel support braces with a continuous weld to conceal seat rivets
- Choose from nickel-chrome plated or black powdercoat finishes
- Available in 5 seat heights with or without felt glides
- An optional field installed book basket is available for 18"A, 18"A+ and 20"A+ chairs in nickel-plated chrome or black powdercoat finish