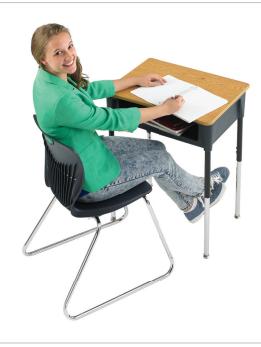

### Frame:

- Frame is a sled base design formed from 3/4", 16-gauge, steel tubing
- Steel tubing runs from front to back of the seat with radius corners on front and rear for ease of sliding on carpet
- Seat supports are die-formed from two 14-gauge steel support braces with a continuous weld to conceal seat rivets
- Choose from nickel-chrome plated or black powdercoat finishes
- Available in 5 seat heights with or without felt glides
- An optional field installed book basket is available for 18"A, 18"A+ and 20"A+ chairs in nickel-plated chrome or black powdercoat finish

## Features

Convenient Handle Makes Rearranging Classroom Seating Easier

Seat Includes 15 Contoured Ribs to Provide Flexibility and Added Strength

Field Installed Wire Book Basket