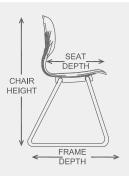

# Specifications

| Model                 | Shell Size | Seat<br>Height | Chair<br>Height | Seat<br>Width | Seat<br>Depth | Frame<br>Width | Frame<br>Depth |
|-----------------------|------------|----------------|-----------------|---------------|---------------|----------------|----------------|
| 20"A+ Sled Base Chair | Extra Wide | 20"            | 34.75"          | 16"           | 17"           | 20"            | 22.75"         |
| 18"A+ Sled Base Chair | Extra Wide | 18"            | 33.5"           | 16"           | 17"           | 19.5"          | 21.5"          |
| 18" Sled Base Chair   | Standard   | 18"            | 32"             | 15"           | 16"           | 19.5"          | 21.5"          |
| 16" Sled Base Chair   | Medium     | 16"            | 27.5"           | 13"           | 13.5"         | 17.5"          | 19.5"          |
| 14" Sled Base Chair   | Small      | 14"            | 25.5"           | 11.5"         | 12"           | 16.5"          | 16.5"          |