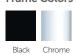

### Frame:

- Frame is a sled base design formed from 3/4", 16-gauge, steel tubing
- Steel tubing runs from front to back of the seat with radius corners on front and rear for ease of sliding on carpet
- Seat supports are die-formed from two 14-gauge steel support braces with a continuous weld to conceal seat rivets
- Choose from nickel-chrome plated or black powdercoat finishes
- Available in 5 seat heights with or without felt glides
- An optional field installed book basket is available for 18"A, 18"A+ and 20"A+ chairs in nickel-plated chrome or black powdercoat finish

## Frame Colors