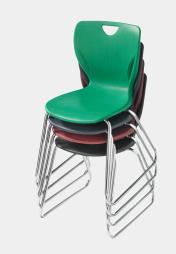

### Seat:

- One-piece, injection-molded, polypropylene shell with even color and subtle texture
- Shell and tubular steel frame is ergonomically designed to offer upper back and lumbar support
- Waterfall edge promotes good circulation and relieves pressure points
- 15 contoured ribs provide greater flexibility at the upper back while supporting the lower back
- Convenient integral handle in the upper back for easy carrying
- Unique molded indentations on both sides of the chair permits chairs to be stacked 6 to 8 high without shifting or leaning
- 18"A+ and 20"A+ styles offer a wider, more accommodating seat size.
- Optional seat and back pads are available on 18"A, 18"A+ and 20"A+ chairs

## **Seat Colors**