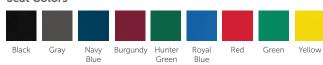

---------|---------------|---------------|----------------|----------------|
| 20"A+ Sled Base Chair | Extra Wide | 20"            | 34.75"          | 16"           | 17"           | 20"            | 22.75"         |
| 18"A+ Sled Base Chair | Extra Wide | 18"            | 33.5"           | 16"           | 17"           | 19.5"          | 21.5"          |
| 18" Sled Base Chair   | Standard   | 18"            | 32"             | 15"           | 16"           | 19.5"          | 21.5"          |
| 16" Sled Base Chair   | Medium     | 16"            | 27.5"           | 13"           | 13.5"         | 17.5"          | 19.5"          |
| 14" Sled Base Chair   | Small      | 14"            | 25.5"           | 11.5"         | 12"           | 16.5"          | 16.5"          |



## **Seat Colors**



## Padded Seat & Back Colors



Marble
Only available on
18"A, 18"A+ and
20"A+ chairs

## Frame Colors



## Features



Convenient Handle Makes Rearranging Classroom Seating Easier



Seat Includes 15 Contoured Ribs to Provide Flexibility and Added Strength



Field Installed Wire Book Basket