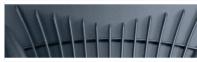

### Seat:

- One-piece, injection-molded, polypropylene shell with even color and subtle texture
- Shell and tubular steel frame is ergonomically designed to offer upper back and lumbar support
- Waterfall edge promotes good circulation and relieves pressure points
- 15 contoured ribs provide greater flexibility at the upper back while supporting the lower back
- Convenient integral handle in the upper back for easy carrying
- Unique molded indentations on both sides of the chair permits chairs to be stacked 6 to 8 high without shifting or leaning
- 18"A+ and 20"A+ styles offer a wider, more accommodating seat size.
- Optional seat and back pads are available on 18"A, 18"A+ and 20"A+ chairs

## Features

Convenient Handle Makes Rearranging Classroom Seating Easier

Seat Includes 15 Contoured Ribs to Provide Flexibility and Added Strength

Field Installed Wire Book Basket