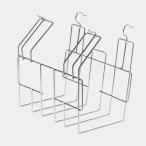

### Frame:

- Frame is a sled base design formed from 3/4", 16-gauge, steel tubing
- Steel tubing runs from front to back of the seat with radius corners on front and rear for ease of sliding on carpet
- Seat supports are die-formed from two 14-gauge steel support braces with a continuous weld to conceal seat rivets
- Choose from nickel-chrome plated or black powdercoat finishes
- Available in 5 seat heights with or without felt glides
- An optional field installed book basket is available for 18"A, 18"A+ and 20"A+ chairs in nickel-plated chrome or black powdercoat finish

## Features

Convenient Handle Makes Rearranging Classroom Seating Easier

Seat Includes 15 Contoured Ribs to Provide Flexibility and Added Strength

Field Installed Wire Book Basket