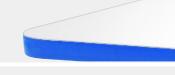

### Environments that Inspire Learning

T-mold Edge Band is Spot-Nailed to Prevent it From Pulling Away from the Edge

Extra-Durable LockEdge Coating is Sprayed on, Creating a Permanent Seal that is Impervious to Bacteria and Moisture

#### Top:

• Made of 1 1/8 particle board with T-mold edge or 1 1/8 MDF core with LockEdge for added durability