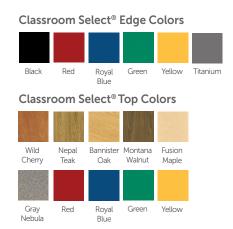

### Features

- A great addition to any cafeteria or flexible space that encourages interaction, collaboration and project learning
- Choose from round or square top shapes
- Table top sizes of 24", 30" or 34" diameter are available, with your choice of ten standard laminate top colors or with markerboard dry erase tops

#### Top:

• Made of 1 1/8 particle board with T-mold edge or 1 1/8 MDF core with LockEdge for added durability