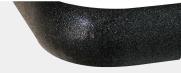

### Environments that Inspire Learning

T-mold Edge Band is Spot-Nailed to Prevent it From Pulling Away from the Edge

Extra-Durable LockEdge Coating is Sprayed on, Creating a Permanent Seal that is Impervious to Bacteria and Moisture

#### Top:

• Made of 1 1/8 particle board with T-mold edge or 1 1/8 MDF core with LockEdge for added durability