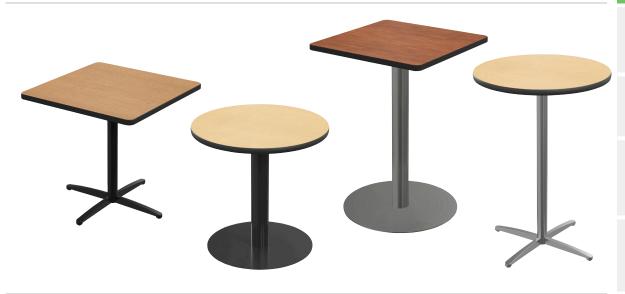

### Features

- A great addition to any cafeteria or flexible space that encourages interaction, collaboration and project learning
- Choose from round or square top shapes
- Table top sizes of 24", 30" or 34" diameter are available, with your choice of ten standard laminate top colors or with markerboard dry erase tops

#### Base:

- Bases are available in stainless steel or black powder coat finish
- X-Base or Round Base
- 29" height or 42" height

### Specifications

| Model                              | Dimensions      | Frame Finish                               | Top/Edge                                                                                |
|------------------------------------|-----------------|--------------------------------------------|-----------------------------------------------------------------------------------------|
| 24" Square or Round Top Café Table | 24W x 24D x 29H | Choose from<br>Black or Stainless<br>Steel | Laminate Top or<br>Markerboard Top<br>with choice of<br>T-mold edge or<br>LockEdge band |
| 24" Square or Round Top Café Table | 24W x 24D x 42H |                                            |                                                                                         |
| 30" Square or Round Top Café Table | 30W x 30D x 29H |                                            |                                                                                         |
| 30" Square or Round Top Café Table | 30W x 30D x 42H |                                            |                                                                                         |
| 34" Square or Round Top Café Table | 34W x 34D x 29H |                                            |                                                                                         |
| 34" Square or Round Top Café Table | 34W x 34D x 42H |                                            |                                                                                         |