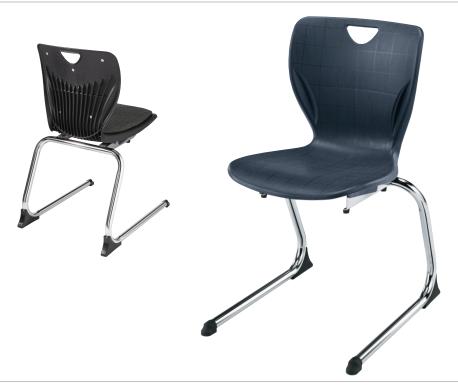

## Cantilever Chair

#### Seat:

- Ergonomically designed one piece injectionmolded, polypropylene shell with even color and subtile texture
- Waterfall edge promotes good circulation and relieves pressure points
- 15 contoured ribs provide greater flexibility at the upper back while supporting the lower back
- Provides side to side flexibility to adjust to a variety of body profiles
- Available in four seat heights
- Convenient handhold in the upper back for easy carrying
- Unique molded indentations on both sides of the chair back prevent shifting or leaning when stacked

#### Frame:

- Frame is molded from 1 1/8", 16-gauge tubular steel and is joined by two welded 14-gauge steel support brackets. Steel tubing runs from front to back of the seat with radius corners on front and rear for ease of sliding on carpet.
- Nickel-plated chrome or black powdercoat finishes assure long-lasting durability
- An optional field installed book basket is available for 18"A, 18"A+ and 20"A+ chairs in nickel-plated chrome or black powdercoat finish