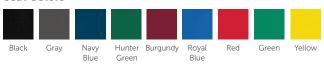

#### **Seat Colors**

#### Padded Seat & Back Colors

**Frame Colors** 

Black

Chrome

Available in 18", 18"A+ and 20"A+