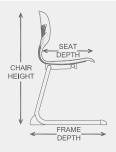

# Specifications

| Model                  | Shell<br>Size | Seat<br>Height | Chair<br>Height | Seat<br>Width | Seat<br>Depth | Frame<br>Width | Frame<br>Depth |
|------------------------|---------------|----------------|-----------------|---------------|---------------|----------------|----------------|
| 20"A+ Cantilever Chair | Extra Wide    | 20"            | 35"             | 16"           | 17"           | 19"            | 22.25"         |
| 18"A+ Cantilever Chair | Extra Wide    | 18"            | 33"             | 16"           | 17"           | 18.5           | 20.5"          |
| 18" Cantilever Chair   | Standard      | 18"            | 31.375"         | 15"           | 16"           | 18.25"         | 20.5"          |
| 16" Cantilever Chair   | Medium        | 16"            | 28"             | 13"           | 13.5"         | 16.5"          | 18.5"          |
| 14" Cantilever Chair   | Small         | 14"            | 25"             | 11.5"         | 12"           | 14"            | 16.75"         |