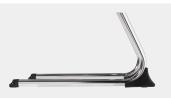

#### Frame:

- Frame is molded from 1 1/8", 16-gauge tubular steel and is joined by two welded 14-gauge steel support brackets. Steel tubing runs from front to back of the seat with radius corners on front and rear for ease of sliding on carpet.
- Nickel-plated chrome or black powdercoat finishes assure long-lasting durability
- An optional field installed book basket is available for 18"A, 18"A+ and 20"A+ chairs in nickel-plated chrome or black powdercoat finish

# Features

Convenient Handle Makes Rearranging Classroom Seating Easier

Seat Includes 15 Contoured Ribs to Provide Flexibility and Added Strength

16-gauge, 1 1/8" Cantilever Leg