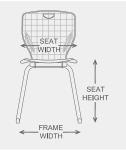

# Specifications

| Model                  | Shell<br>Size | Seat<br>Height | Chair<br>Height | Seat<br>Width | Seat<br>Depth | Frame<br>Width | Frame<br>Depth |
|------------------------|---------------|----------------|-----------------|---------------|---------------|----------------|----------------|
| 20"A+ Cantilever Chair | Extra Wide    | 20"            | 35"             | 16"           | 17"           | 19"            | 22.25"         |
| 18"A+ Cantilever Chair | Extra Wide    | 18"            | 33"             | 16"           | 17"           | 18.5           | 20.5"          |
| 18" Cantilever Chair   | Standard      | 18"            | 31.375"         | 15"           | 16"           | 18.25"         | 20.5"          |
| 16" Cantilever Chair   | Medium        | 16"            | 28"             | 13"           | 13.5"         | 16.5"          | 18.5"          |
| 14" Cantilever Chair   | Small         | 14"            | 25"             | 11.5"         | 12"           | 14"            | 16.75"         |