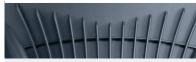

#### Seat:

- Ergonomically designed one piece injectionmolded, polypropylene shell with even color and subtile texture
- Waterfall edge promotes good circulation and relieves pressure points
- 15 contoured ribs provide greater flexibility at the upper back while supporting the lower back
- Provides side to side flexibility to adjust to a variety of body profiles
- Available in four seat heights
- Convenient handhold in the upper back for easy carrying
- Unique molded indentations on both sides of the chair back prevent shifting or leaning when stacked

# Features

Convenient Handle Makes Rearranging Classroom Seating Easier

Seat Includes 15 Contoured Ribs to Provide Flexibility and Added Strength

16-gauge, 1 1/8" Cantilever Leg