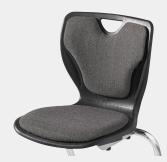

#### Padded Seat & Back Colors

**Frame Colors** 

Black

Chrome

Available in 18", 18"A+ and 20"A+