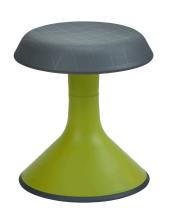

## **NeoRok® Soft Seat Plus Stool**

- Motion seating stool is a 21st Century classroom opportunity to improve focus and accommodate high energy students.
- Super soft all-over foam top in a stylish Titanium Gray color provides student comfort for the most exceptional learning experience
- Sturdy, vibrant colored polypropylene frame is lightweight, encourages proper posture and makes mobility and storage simple
- The rounded base design allows high energy students to focus as they rock and tilt in all directions
- Bottom rubber padding is securely screwed to the stool body
- Lightweight and easy to transport
- Choose from 12 vibrant NeoClass colors and 4 seat heights