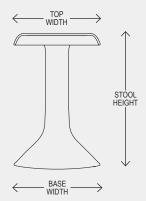

## Specifications

| Model                      | Stool Height | Top Diameter | Base Diameter |
|----------------------------|--------------|--------------|---------------|
| 21.5" Soft Seat Plus Stool | 21.5"        | 14.5"        | 14.5"         |
| 19.5" Soft Seat Plus Stool | 19.5"        | 14.5"        | 14.5"         |
| 16.5" Soft Seat Plus Stool | 16.5"        | 14.5"        | 14.5"         |
| 13.5" Soft Seat Plus Stool | 13.5"        | 14.5"        | 14.5"         |