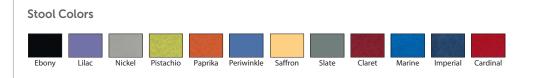

## Features

- Easy to clean vinyl-covered polyurethane • foam padded seat provides student comfort
- Combine high student energy and the • need to focus with this vibrantly colored, motion seating solution
- Allows rocking and tilting motion in all directions with a unique rounded base design
- Stool shell is formed from durable polypropylene
- Bottom rubber padding is securely . screwed to the stool body
- Lightweight and east to transport
- Choose from 12 high style colors and 4 • seat heights