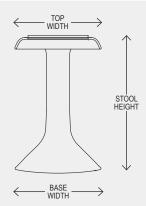

## Specifications

| • |                     |              |              |               |
|---|---------------------|--------------|--------------|---------------|
|   | Model               | Stool Height | Top Diameter | Base Diamater |
|   | 20" Soft Seat Stool | 21.5"        | 13"          | 13"           |
|   | 18" Soft Seat Stool | 19.5"        | 13"          | 13"           |
|   | 15" Soft Seat Stool | 16.5"        | 13"          | 13"           |
|   | 12" Soft Seat Stool | 13.5"        | 13"          | 13"           |
|   |                     |              |              |               |