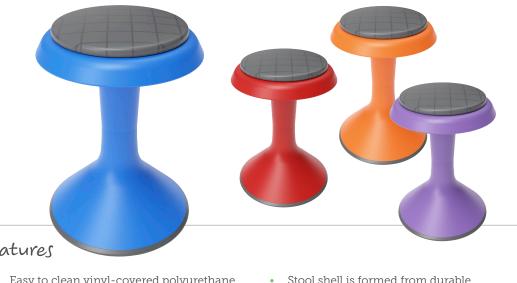

## NeoRok<sup>™</sup> Soft Seat Stool

## Features

- Easy to clean vinyl-covered polyurethane • foam padded seat provides student comfort
- Combine high student energy and the • need to focus with this vibrantly colored, motion seating solution
- Allows rocking and tilting motion in all directions with a unique rounded base design
- Stool shell is formed from durable polypropylene
- Bottom rubber padding is securely . screwed to the stool body
- Lightweight and east to transport
- Choose from 12 high style colors and 4 • seat heights