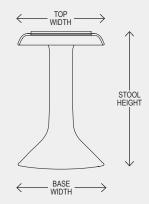

## Features

- Motion seating stool is a 21st Century classroom opportunity to improve focus and accommodate high energy students.
- Classroom Select® NeoRok® Adjustable Stool features your choice of three seat options; NeoRok® Rubber Seat, NeoRok® Soft Seat or NeoRok® Soft Seat Plus – all providing optimal comfort
- Easy press handle located under the seat top allows a simple transition from ranges 14"-21.5" height , depending on top option
- The rounded base design allows high energy students to focus as they rock and tilt in all directions
- Sturdy lightweight polypropylene frame encourages proper posture and makes mobility and storage simple
- Bottom rubber padding is securely screwed to the stool body
- Lightweight and easy to transport
- Choose from 12 vibrant NeoClass® frame colors

## Specifications

| Model                                                | Stool Height Adjustability |
|------------------------------------------------------|----------------------------|
| Height Adjustable Stool with Rubber Top              | 14"-20.5"                  |
| Height Adjustable Stool with Soft Seat Vinyl Top     | 15"-21.5"                  |
| Height Adjustable Stool with Soft Seat Plus Foam Top | 15"-21.5"                  |