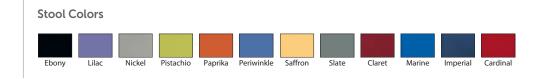

## Features

- Motion seating stool is a 21st Century classroom opportunity to improve focus and accommodate high energy students.
- Classroom Select® NeoRok® Adjustable Stool features your choice of three seat options; NeoRok® Rubber Seat, NeoRok® Soft Seat or NeoRok® Soft Seat Plus – all providing optimal comfort
- Easy press handle located under the seat top allows a simple transition from ranges 14"-21.5" height , depending on top option
- The rounded base design allows high energy students to focus as they rock and tilt in all directions
- Sturdy lightweight polypropylene frame encourages proper posture and makes mobility and storage simple
- Bottom rubber padding is securely screwed to the stool body
- Lightweight and easy to transport
- Choose from 12 vibrant NeoClass® frame colors