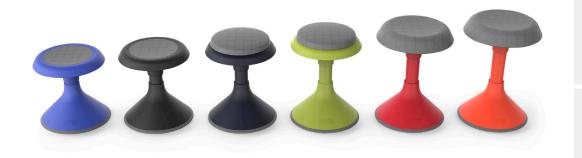

## Features

- Motion seating stool is a 21st Century classroom opportunity to improve focus and accommodate high energy students.
- Classroom Select® NeoRok® Adjustable Stool features your choice of three seat options; NeoRok® Rubber Seat, NeoRok® Soft Seat or NeoRok® Soft Seat Plus – all providing optimal comfort
- Easy press handle located under the seat top allows a simple transition from ranges 14"-21.5" height , depending on top option
- The rounded base design allows high energy students to focus as they rock and tilt in all directions
- Sturdy lightweight polypropylene frame encourages proper posture and makes mobility and storage simple
- Bottom rubber padding is securely screwed to the stool body
- Lightweight and easy to transport
- Choose from 12 vibrant NeoClass® frame colors