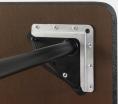

#### Frame

- An easy connect leg attachment uses two phillips locking adjustment bolts for added stability
- Tables adjust in height from 15"-24" or 22"-30", in 1" increments
- Nickel-plated chrome leg inserts fit into matching powdercoat uppers to assure longlasting durability
- Internal gripping swivel nylon glides have a raised radius inner dome to ensure alignment. Glides have no cuff or collar to collect dirt build up