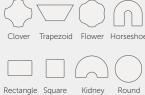

## Specifications

| Size      | Shape     | Size      | Shape     |
|-----------|-----------|-----------|-----------|
| 24" x 36" | Rectangle | 30" x 84" | Rectangle |
| 24" x 48" | Rectangle | 30" x 96" | Rectangle |
| 24" x 60" | Rectangle | 36" x 60" | Rectangle |
| 24" x 72" | Rectangle | 36" x 72" | Rectangle |
| 30" x 48" | Rectangle | 42" x 60" | Rectangle |
| 30" x 60" | Rectangle | 36"       | Round     |
| 30" x 72" | Rectangle | 42"       | Round     |

#### Edge Band /Upper Leg Colors

| Size            | Shape     | Size      | Shape      |
|-----------------|-----------|-----------|------------|
| 48"             | Round     | 48" x 72" | Kidney     |
| 60"             | Round     | 48" x 96" | Kidney     |
| 36"             | Square    | 48" x 72" | Horse Shoe |
| 42"             | Square    | 60" x 66" | Horse Shoe |
| 48"             | Square    | 48"       | Clover     |
| 24" x 24" x 48" | Trapezoid | 60"       | Flower     |
| 30" x 30" x 60" | Trapezoid |           |            |
|                 |           |           |            |

| Size      | Shape      |  |
|-----------|------------|--|
| 48" x 72" | Kidney     |  |
| 48" x 96" | Kidney     |  |
| 48" x 72" | Horse Shoe |  |
| 60" x 66" | Horse Shoe |  |
| 48"       | Clover     |  |
| 60"       | Flower     |  |
|           |            |  |

- Available in eight shapes and your choice of
- T-mold Edge Band is Spot-Nailed to Prevent it From Pulling Away from the Edge

Round