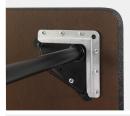

#### Frame

- An easy connect leg attachment uses two phillips locking adjustment bolts for added stability
- Tables adjust in height from 15"-24" or 22"-30", in 1" increments
- Nickel-plated chrome leg inserts fit into black
  powdercoat uppers to assure long-lasting
  durability
- Internal gripping swivel nylon glides have a raised radius inner dome to ensure alignment. Glides have no cuff or collar to collect dirt build up