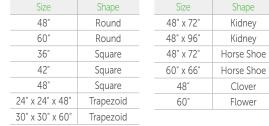

### Shape Tops

| Size      | Shape     | Size      | Shape     |
|-----------|-----------|-----------|-----------|
| 24" x 36" | Rectangle | 30" x 84" | Rectangle |
| 24" x 48" | Rectangle | 30" x 96" | Rectangle |
| 24" x 60" | Rectangle | 36" x 60" | Rectangle |
| 24" x 72" | Rectangle | 36" x 72" | Rectangle |
| 30" x 48" | Rectangle | 42" x 60" | Rectangle |
| 30" x 60" | Rectangle | 36"       | Round     |
| 30" x 72" | Rectangle | 42"       | Round     |