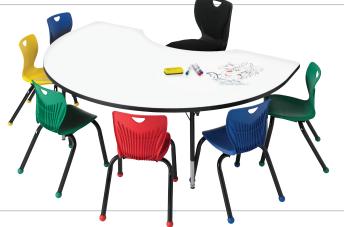

# Markerboard Activity Tables with LockEdge

#### Worksurface

- Encourage student creativity and learning with this height-adjustable activity table featuring a dry erase markerboard surface
- Constructed from a 11/4" thick MDF core with easy-to-clean, gloss laminate surface and phenolic backer sheet that minimizes warping
- LockEdge polyurethane coating is sprayed directly on to the table edge surfaces, creating a permanent seal that is impervious to bacteria and moisture for easier maintenance and long-lasting durability
- Tables 60" or longer include a deep formed 20-gauge steel stretcher bar attached under the top to add structural strength and to prevent any possible sagging

Available in eight shapes